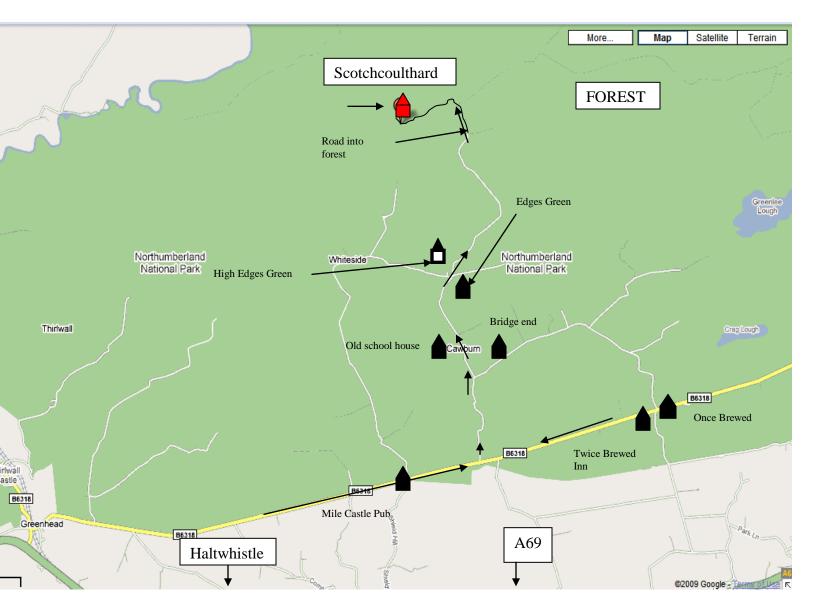

## **Directions to Scotchcoulthard**

Between The Twice Brewed and The Milecastle Pub on The Military Road there is a turning sign posted Cawburn and Edges Green.

Key locations you will pass: farmhouse on your right; next an old schoolhouse on your left, with a phone box opposite. Then, after another house straight ahead of you on a sharp right bend, you will come to Edges Green farm on your right and High Edges green (white farmhouse) on your left. Distance so far, approx 1¾, miles. Straight ahead, there is a 'No Through Road' sign and cattle grid. Ignore this sign and carry on over cattle grid, bearing left.

Follow this road for a further 2 miles over two more cattle grids. At the second cattle grid you are on top of a rise, ahead on your right the forest has been cut down. Travel down the dip, and up the rise - **under a** <sup>1</sup>/<sub>4</sub> **mile**. The road bears right into the forest. **Do not follow the road round to the right**, but continue straight on along the narrow road. The driveway for Scotchcoulthard is about 100 yards on the left.